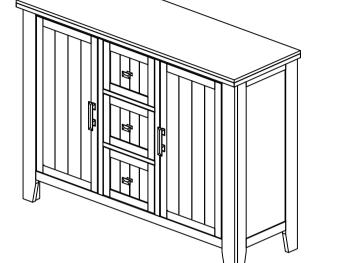

## <u>ASSEMBLY INTRUCTION</u> ITEM # CN5418 SAINT PETE CASANOVA SERVER SIZE: 18"Wx 36"Dx 54"H